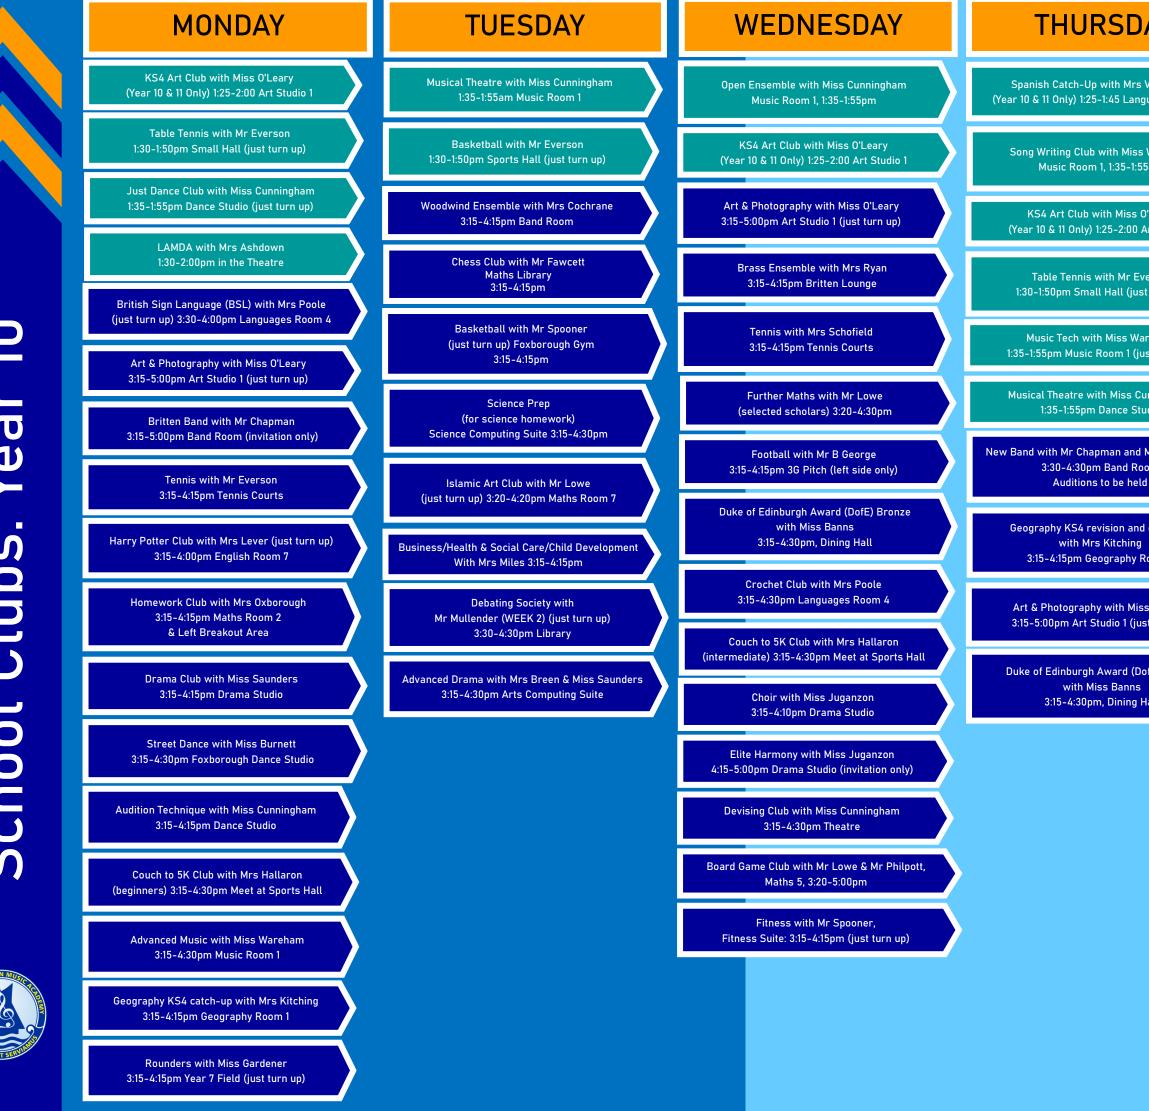

| YAC                                               | FRIDAY                                                                                             |
|---------------------------------------------------|----------------------------------------------------------------------------------------------------|
| rs Van Zeller<br>anguages Room 1                  | Senior Musicians Practice & SMP Practice<br>with Miss Cunningham<br>1:35:1:55 Music Room 1         |
| ss Wareham<br>I:55pm                              | KS4 Art Club with Miss O'Leary<br>(Year 10 & 11 Only) 1:25-2:00 Art Studio 1                       |
| s O'Leary<br>0 Art Studio 1                       | Orchestra Suffolk Music Hub<br>3:15-4:15pm, Theatre                                                |
| Everson<br>ust turn up)                           | History Club with Mr Mullender<br>3:30-4:30pm Library<br>(just turn up)                            |
| Wareham<br>(just turn up)<br>Cunningham<br>Studio | Dungeons & Dragons Club with Miss Saunders<br>3:15-5:00pm, Library Quiet Study Room<br>(12 places) |
| nd Miss Wareham<br>Room<br>eld                    | Art & Photography with Miss O'Leary<br>3:15-5:00pm Art Studio 1 (just turn up)                     |
| ind catch-up<br>ng<br>y Room 1                    | Netball with Mrs McDonald<br>3:15-4:15pm Netball Courts<br>(just turn up)                          |
| liss O'Leary.<br>just turn up)                    | Britten School of Dance (starts 11 Oct)<br>3:15-4:15pm, Dance Studio                               |
| (DofE) Bronze<br>ns<br>g Hall                     | Song Workshop with Miss Cunningham<br>3:15-4:15pm, Dance Studio                                    |